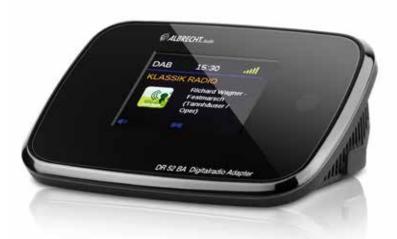

## **Digital Radio Adapter for stereo systems** ALBRECHT - **DR 52 CA**

This digital radio adapter is designed for connection to a stereo system. The music is transmitted without any cracking noises, no manual re-adjustment of the stations is necessary. Furthermore additional information such as artist, album, song name and much more are displayed. This model has an external antenna socket to connect the provided cable antenna or your DAB house antenna.

## Features

- ► DAB/DAB+ (with DLS) and FM (with RDS)
- ► Color display
- Dimmer function to control background illumination (3 steps)
- Manual and automatic tune
- ► 2 programmable alarms (DAB+/FM/Beep)
- ► Sleep timer
- Time and date displayed
- ► Cinch line-out for connection to a stereo system
- ► Dimensions: W: 125 mm, D: 85 mm, H: 56 mm
- ► Weight: 230 g