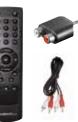

- 10 preset stations each for DAB+ and FM channels
- Remote control
- Equalizer

Delivery content Remote control with batteries, wall adaptor, cinch cable, RCA to 3.5mm adapter DR 52 CA ► Art.-No.: 27254