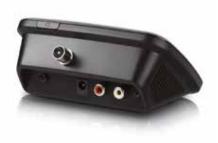

## **Digital Radio Adapter for stereo systems** ALBRECHT - **DR 52 CA**

This digital radio adapter is designed for connection to a stereo system. The music is transmitted without any cracking noises, no manual re-adjustment of the stations is necessary. Furthermore additional information such as artist, album, song name and much more are displayed. This model has an external antenna socket to connect the provided cable antenna or your DAB house antenna.

## Alan Electronics GmbH

Daimlerstraße 1 k · D-63303 Dreieich Tel.: +49(0)6103-9 48 10 · Fax: +49(0)6103-94 81 60 info@alan-electronics.de NEW! External antenna socket to connect the included cable antenna or your DAB house antenna.