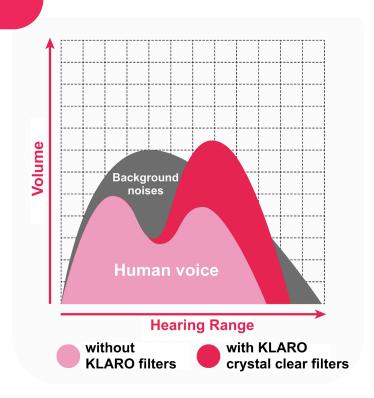

#### Clear volume

Clearly understandable dialogues, without loud overall volume

**Individually adjustable volume** Simple and intuitive control

Fade-out of background noise Reduces disturbing background noise

**Reduced misunderstandings** Improves understanding of speech and conversations

**Optimised hearing**Two levels of speech optimisation for the best possible intelligibility