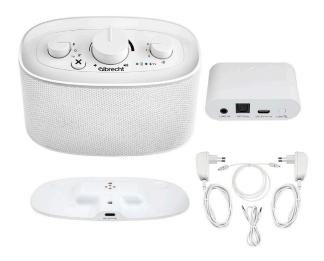

#### **SCOPE OF DELIVERY**

Albrecht KLARO loudspeaker, Audio transmitter unit (from TV to speaker), charging station & mains adapter, 3.5 mm AUX cable & Toslink optical cable, 2x USB-C charging cable, detailed manual