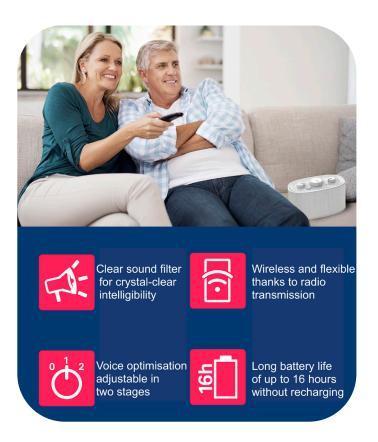

#### Clear volume

Clearly understandable dialogues, without loud overall volume

**Individually adjustable volume** Simple and intuitive control

Fade-out of background noise Reduces disturbing background noise

**Reduced misunderstandings** Improves understanding of speech and conversations

**Optimised hearing**Two levels of speech optimisation for the best possible intelligibility

#### **SPECIFICATIONS:**

Speaker: 2x 2 W (RMS)

• Wireless range: Up to 10 m

Connections: 2 headphone jacks

3.5mm with "Clear Voice" technology

 Battery: 3.7 V / 2500 mAh lithium-ion (up to 16 hours without recharging)