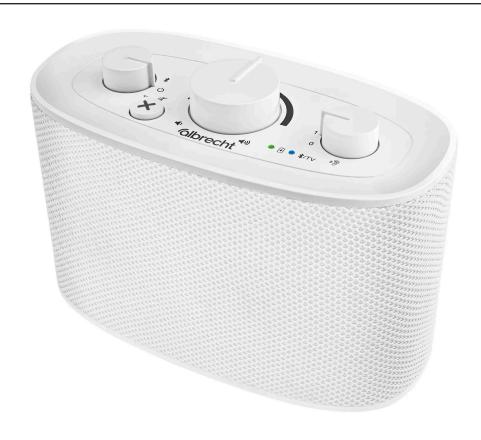

### **albrecht**

## TV loudspeaker "KLARO"

Finally understand the TV again! The Albrecht KLARO speaker brings the sound directly to you - for an incomparably clear listening experience, whether on the sofa, at the dining table or in the garden. Thanks to innovative speech optimisation, dialogues are amplified and distracting background noise is minimised - perfect for anyone who wants better speech intelligibility while watching TV. At the same time, you can also use the KLARO as a portable speaker and enjoy your favourite music in the best sound quality.

# ALBRECHT TV loudspeaker "KLARO"

## ALBRECHT TV loudspeaker "KLARO"