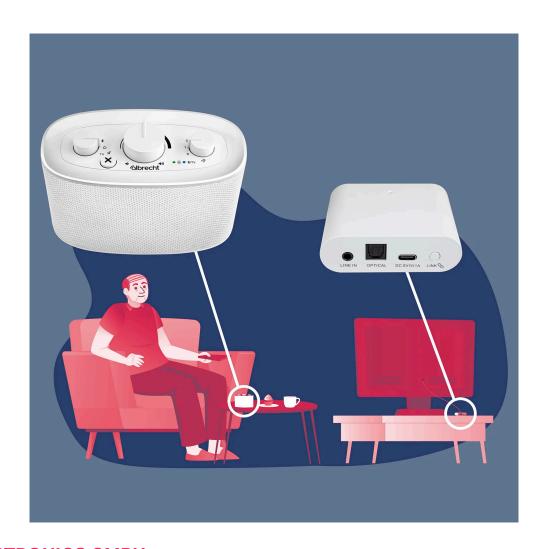

### **Easy installation:**

- **1.)** Connect the charging station to a power socket and charge the KLARO loud-speaker.
- **2.)** Connect the transmitter unit to the TV using either the supplied 3.5 mm jack cable or the optical Toslink cable. All televisions have at least one of these connections on the back. You will find detailed instructions in the manual.
- **3.)** The KLARO speaker is already paired with the transmitter unit before selling. Place the speaker comfortably next to you on the sofa, switch it on and enjoy the TV program with crystal-clear sound quality.