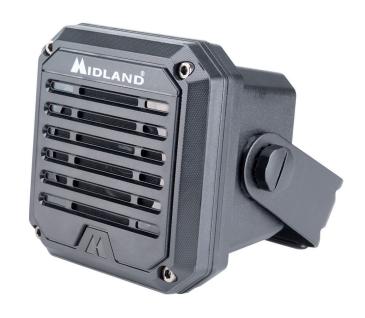

The vertically adjustable mount allows for flexible positioning of the speaker according to your needs. The Midland auxiliary speaker boasts a maximum power output of 20W, significantly enhancing the clarity of your communication, even in noisy environments. An impedance of 8 ohms ensures efficient energy utilization and optimizes sound quality.

### **FEATURES**

Water and dust protected according to IP67 standard

**Sturdy housing** for a long lasting use

Flexible positioning due to the vertically adjustable mount

Max. power output 20 W