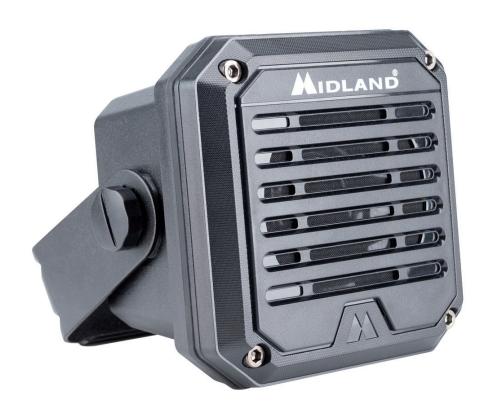

# MIDLAND AU50 Xtreme

The **AU50 Xtreme** auxiliary speaker from Midland is the **perfect** addition to any CB radio setup.

The **sturdy** housing withstands the demands of various environments. Whether you're in rough terrain or on the road, this speaker remains **reliable** and **powerful**. Additionally, the device is protected against water and dust according to the **IP67 standard**.

The vertically adjustable mount allows for flexible positioning of the speaker according to your needs. The Midland auxiliary speaker boasts a maximum power output of 20W, significantly enhancing the clarity of your communication, even in noisy environments. An impedance of 8 ohms ensures efficient energy utilization and optimizes sound quality.

### **FEATURES**

Water and dust protected according to IP67 standard

**Sturdy housing** for a long lasting use

Flexible positioning due to the vertically adjustable mount

Max. power output 20 W