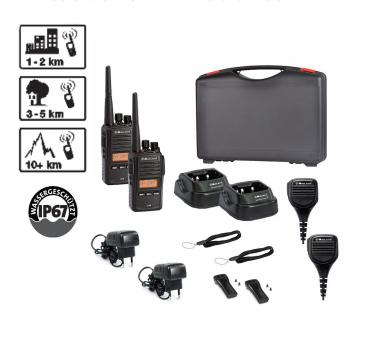

**Scope of delivery:** each item twice radio G18 Pro, MA 25-M speaker microphone, desktop charger, charging cable, Li-lonen battery pack (1600 mAh), beltclip

- rugged and compact design
- tested to military standard MIL-STD810G
- handsfree function (VOX)
- IP67 waterproof
- 19 hours operating time