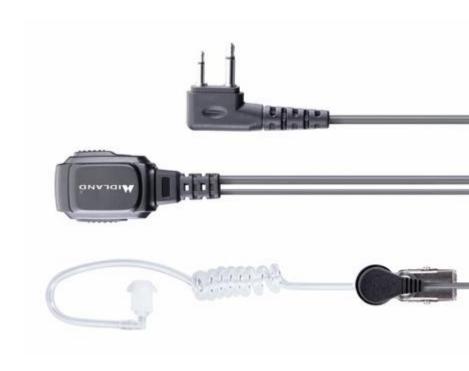

# MA 31 L PRO

A transparent earpiece and a spiral cable offer a snug and comfortable fit, even for several hours of continuous use and make the earpiece discreet and elegant even when monitoring a club, a theme park or coordinating a wedding.

No configuration is needed; just connect it to your radio and you can start communicating.

The MA 31 L PRO earpiece with 2-PIN Midland plug is the ideal match for all Midland radios that support this standard: G7 Pro, G9 Pro, XT series.