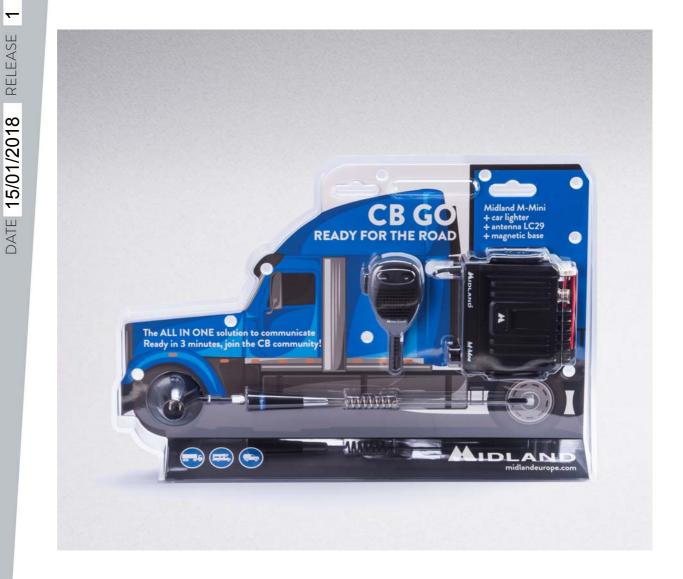

RELEASE

MODEL CODE

CB-GO C1262.02

CB-GO is the all-in-one kit that includes all you need for an easy and practical **self-installation** of your CB system!

The truck-shaped blister includes: M-MINI, the multi-media mini CB transceiver, a power supply cable with cigarette lighter plug and the small but performing Midland LC29 antenna supplied with its magnetic mount. CB-GO is the full kit to discover and start communicating with the CB community: it's the ideal solution for those who daily want to exchange with many people any kind of information in real time, about traffic, accidents, points of interests or for those who just want to have a chat and

## The blister includes

- M-MINI transceiver
- Power supply cable with cigarette lighter plug
- LC29 antenna
- Magnetic mount