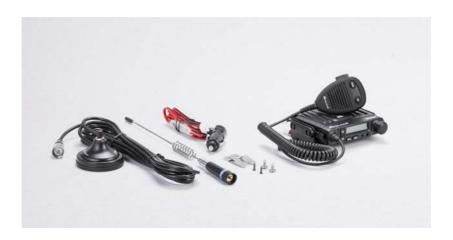

## The blister includes

- M-MINI transceiver
- Power supply cable with cigarette lighter plug
- LC29 antenna
- Magnetic mount