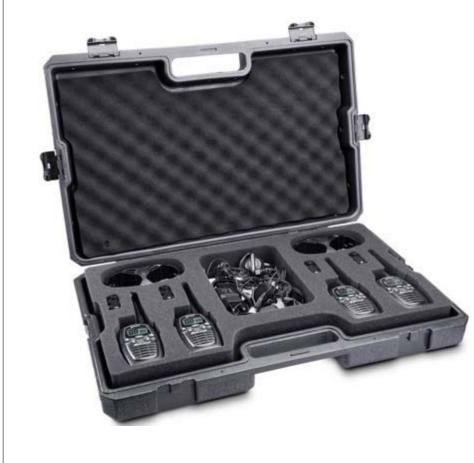

## G7 PRO WORK EDITION

An indestructible case designed for the harshest environments.

The ABS plastic material protects the units from shocks that may occur during transport.

Earphones, desktop chargers and rechargeable batteries are included in a kit, easily portable anywhere. 470 mm

560 mm

374 mm