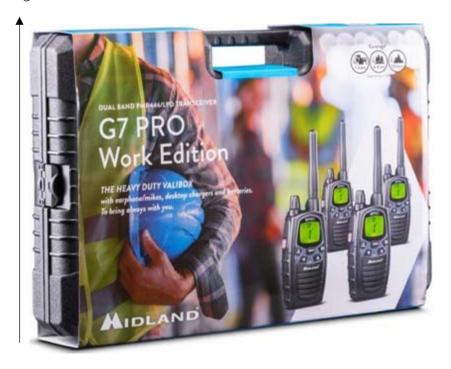

### G7 PRO WORK EDITION

### THE CASE INCLUDES:

4 G7 PRO transceivers with belt clip

2 dual desktop chargers with wall adapter

4 800mAh Ni-Mh PB ATL/G7 battery packs

4 MA24-L microphones

code C1090.19 black dual-band version