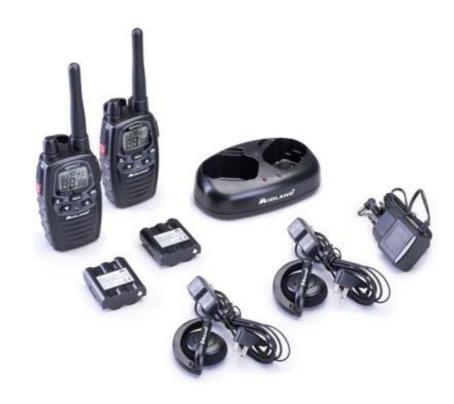

#### THE CASE INCLUDES:

- 2 G7 PRO transceivers with belt clip
- 1 dual desktop charger with wall adapter
- 2 800mAh Ni-Mh PB ATL/G7 battery packs
- 2 MA24-L microphones

code C1090.18 black dual-band version