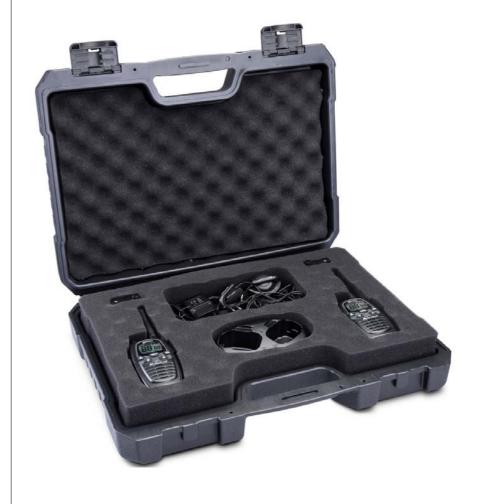

#### THE CASE INCLUDES:

- 2 G7 PRO transceivers with belt clip
- 1 dual desktop charger with wall adapter
- 2 800mAh Ni-Mh PB ATL/G7 battery packs
- 2 MA24-L microphones

code C1090.18 black dual-band version