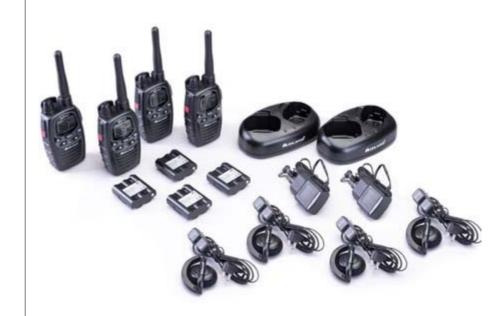

### THE CASE INCLUDES:

4 G7 PRO transceivers with belt clip

2 dual desktop chargers with wall adapter

4 800mAh Ni-Mh PB ATL/G7 battery packs

4 MA24-L microphones

code C1090.19 black dual-band version