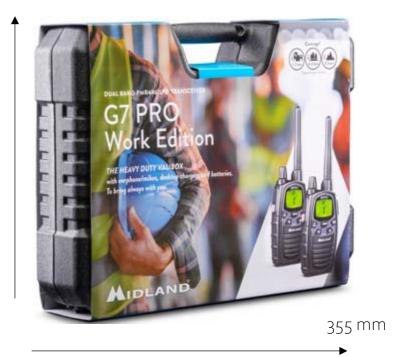

## G7 PRO WORK EDITION

An indestructible case designed for the harshest environments.

The ABS plastic material protects the units from shocks that may occur during transport.

Earphones, desktop chargers and rechargeable batteries are included in a kit, easily portable anywhere. 470 mm

560 mm

374 mm

## G7 PRO WORK EDITION

#### THE CASE INCLUDES:

- 2 G7 PRO transceivers with belt clip
- 1 dual desktop charger with wall adapter
- 2 800mAh Ni-Mh PB ATL/G7 battery packs
- 2 MA24-L microphones

code C1090.18 black dual-band version