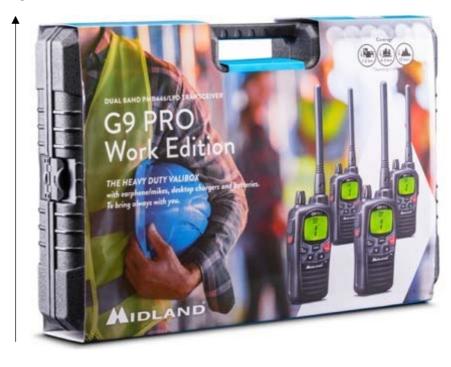

### G9 PRO WORK EDITION

### THE CASE INCLUDES:

4 G9 PRO transceivers with belt clips, 16 AA Ni-MH rechargeable batteries, 4 desktop chargers, 4 wall power supplies, 4 MA24-L microphones

code C1385.05 black dual-band version