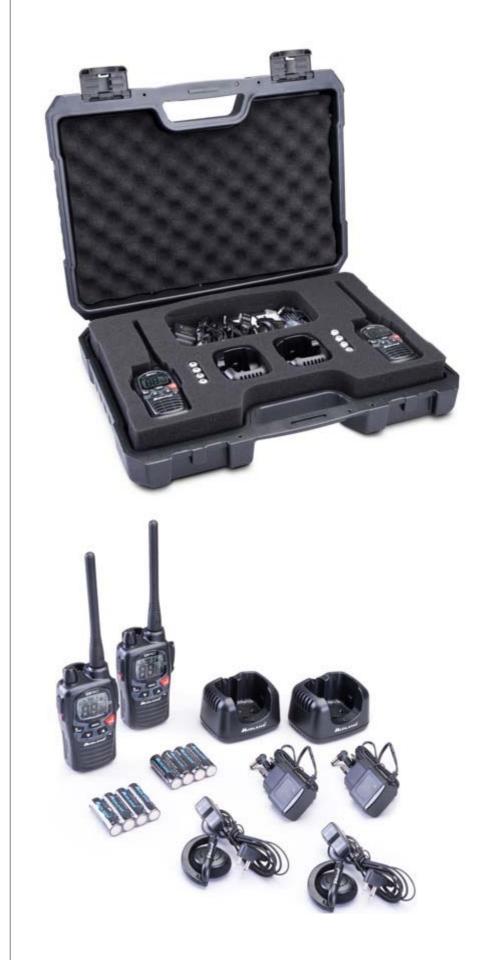

### THE CASE INCLUDES:

2 G9 PRO transceivers with belt clips, 8 AA Ni-MH rechargeable batteries, 2 desktop chargers, 2 wall power supplies, 2 MA24-L microphones

### **CODES**

code C1385.04 black dual-band version