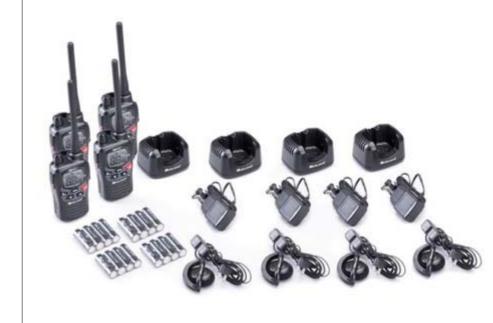

### THE CASE INCLUDES:

4 G9 PRO transceivers with belt clips, 16 AA Ni-MH rechargeable batteries, 4 desktop chargers, 4 wall power supplies, 4 MA24-L microphones

code C1385.05 black dual-band version