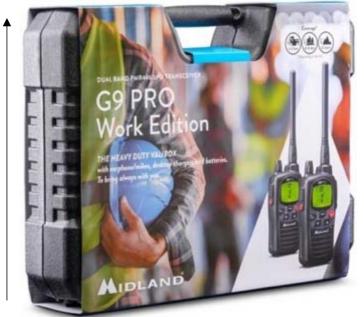

## G9 PRO WORK EDITION

An indestructible case designed for the harshest environments.

The ABS plastic material protects the units from shocks that may occur during transport.

Earphones, desktop chargers and rechargeable batteries are included in a kit, easily portable anywhere. 470 mm

355 mm

560 mm

374 mm