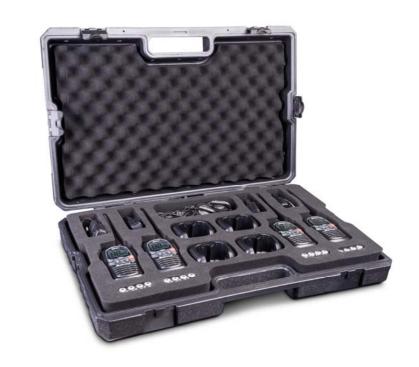

### THE CASE INCLUDES:

4 G9 PRO transceivers with belt clips, 16 AA Ni-MH rechargeable batteries, 4 desktop chargers, 4 wall power supplies, 4 MA24-L microphones

code C1385.05 black dual-band version