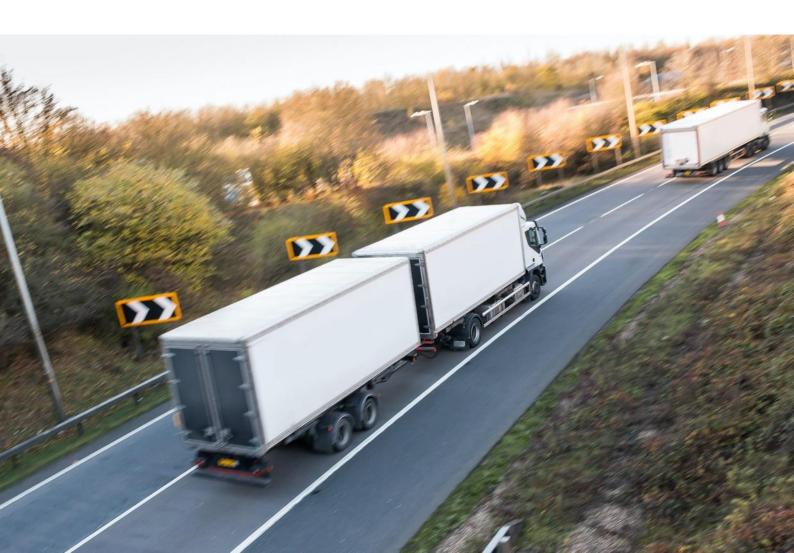

### TRUCK GUARDIAN PRO

TRUCK GUARDIAN PRO is a truck camera, expedient during reversing and for driving support, also thanks to its reversing camera. It also becomes a valuable help for surveilling the trailer. The kit includes a monitor and a camera equipped with 18 infrared LEDs that also provide night vision. The perfect kit to make every truck driver's life easier.

### **VEHICLES WITH TRAILERS**