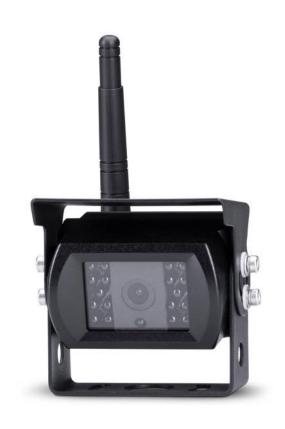

#### Camera:

- Operating frequency: 2.4GHz digital
- Viewing angle 100°
- 18 IR LEDs for night lighting
- IP 69K Certification
- Automatic pairing with the monitor

#### TRUCK GUARDIAN PRO is equipped with:

- a 7" monitor with an improved resolution from 480p to 1080p that provides sharper images
- a single antenna, shorter than 10 cm, which allows an aesthetic improvement and comfortable compactness of the monitor
- buttons on the monitor modified, are now pressed, to avoid inconveniences due to an accidental touch
- a smaller and a compact camera with easy installation
- improved infrared LEDs for night vision
- a longer power cable and no jack.