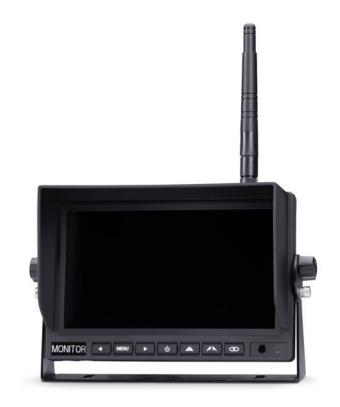

#### **MONITOR**

- Operating frequency: 2.4GHz digital
- Wireless up to 200m
- 12 or 24V power supply
- 7" IPS HD monitor with LED backlight
- Cyclic recording of movies
- Listening and recording audio
- Ability to rotate and mirror the image (depending on how the camera is installed)
- Ability to view installed cameras in full screen, half screen or 4 panes
- Automatic pairing with the camera
- Supports simultaneous viewing and recording of up to 4 cameras
- Supports SD Card up to 128GB
- Power supply voltage from 10 to 30V

#### TRUCK GUARDIAN PRO is equipped with:

- a 7" monitor with an improved resolution from 480p to 1080p that provides sharper images
- a single antenna, shorter than 10 cm, which allows an aesthetic improvement and comfortable compactness of the monitor
- buttons on the monitor modified, are now pressed, to avoid inconveniences due to an accidental touch
- a smaller and a compact camera with easy installation
- improved infrared LEDs for night vision
- a longer power cable and no jack.