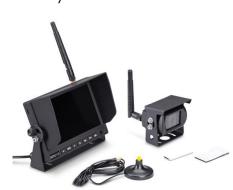

### TRUCK GUARDIAN PRO

TRUCK GUARDIAN PRO is a truck camera, expedient during reversing and for driving support, also thanks to its reversing camera. It also becomes a valuable help for surveilling the trailer. The kit includes a monitor and a camera equipped with 18 infrared LEDs that also provide night vision. The perfect kit to make every truck driver's life easier.

#### PACKS AND CODES

Truck Camera Proincluding

Monitor and camera: CODE C1512

Optional camera: CODICE C1535

- The packaging includes:
- Wireless Monitor,
- Wireless Camera,
- 2 wi-fi antennas (1 for the monitor and 1 for the camera),
- Sun flaps,
- Mounting bracket,
- Double-sided adhesive,
- Allen key.