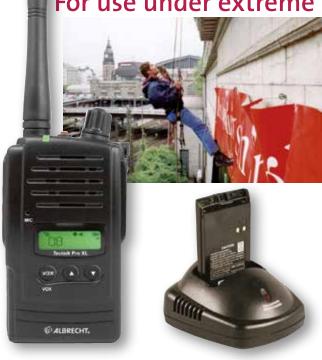

# > Tectalk Pro XL

► Get in contact ...

A high performance radio.

For use under extreme conditions

# Semi-Professional PMR 446 2-Way Radio

The Tectalk Pro XL is the ideal for reliable communications in the toughest environment with its proven IP 54 structures.

#### **Smart Charging System**

Each radio is supplied with an intelligent desktop charger (Semi Quick Charger).

# Supplied with:

- ▶ 1 Tectalk Pro XL ▶ Wall charger
- ► Li-Ionen battery (1000 mAh)
- protection bag
- ► Ord.-No.: 29786