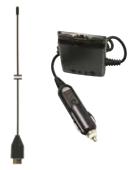

# Battery-Eliminator TBP- 1100:

for 12 V operations Ord.-No.: 29799

Standard rechargeable battery, 1000 mAh:

Ord.-No.: 29789

# Rechargeable battery, 1600 mAh:

Ord.-No.: 29787

TCC 1000: Clone cable

Ord.-No.: 29788 Flexible antenna

for ham radio use: 35 cm, 430 - 446

MHz, 5 dBi, Ord.-No.: 29796