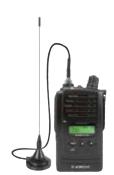

## Optional accessories

Tectalk Pro Mobil: with mag mount antenna (for more range)

Ord.-No.: 29784