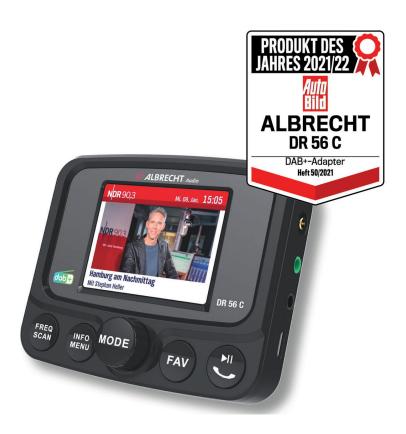

## DR 56 C

The **Albrecht DR 56 C** car radio adapter is the first digital radio adapter for the car radio with **full-screen colour display**. It is very easy to retrofit your existing car radio with **DAB+ digital radio**: simply install the adapter on the windscreen with the included suction cup holder, lay the antenna and start a station search. Nothing stands in the way of digital radio **enjoyment** in the car. In addition, you can also **connect your smartphone** to the Albrecht DR 56 C and then take phone calls or play music from your smartphone via the car radio.

## **KEY FEATURES**

Full screen colour display

Active DAB+ foil antenna for best possible reception

Hands-free system for taking calls via your smartphone

Music streaming via your smartphone

### **FEATURES**

- 2.4" TFT colour display with 6 lines and backlighting
- DAB slideshow in full screen
- Button illumination can be switched off
- FM transmitter for wireless transmission. to the car radio
- MP3 player via micro SD card (max. 64 GB)
- Autom. alternative frequency search
- Hands free system for your smartphone
- 12 V Car cigarette adapter with interference filter for optimised reception
- Active antenna (SMB connection)
- Suction cup mount with ball joint
- Reception stabiliser
- 11 menu languages
- 2 brightness levels
- Channel list: up to 230 channels
- Aux-in and Aux-out
- USB charging possibility for external devices
- Manual & automatic station search
- Supply voltage: 10 30 Volt
- Measurements: 90 x 73 x 19 mm
- · Weight: 78 g