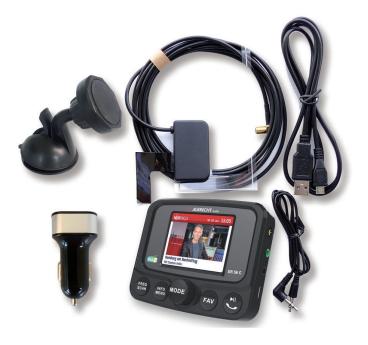

#### SCOPE OF DELIVERY

DR 56 C, Suction cup mount, active DAB+ windscreen antenna (SMB), USB charging cable, double - USB - cigarette adapter 12 V, 3.5 mm audio cable, fixing clips for cable routing, instructions