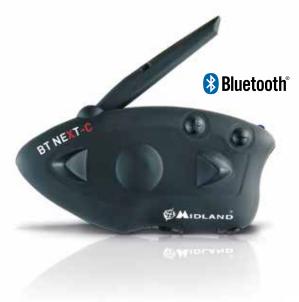

# MIDLAND **BT NEXT** CONFERENCE

CONFERENCE MODE WITH 4 PEOPLE SIMULTANEOUSLY

INTERCOM FROM **BIKE TO BIKE UP TO** 

RANGE

CONNECTABLE TO 2 NON-MIDLAND UNITS

**FM RADIO** 

Connectivity to your Bluetooth devices like mobile phone or GPS navigation system. The user stays well informed through FM radio with RDS.

Conference Mode with 4 people simultaneously

Intercom conference allows you to communicate with up to 4 BT Next Conference units simultaneously.

Group communication with up to 6 people and through 1.6km distance

Up to 6 bikers can be connected and stay in contact through the MIDLAND BT Next Conference in the classic "one to one" intercom mode.

Advanced FM radio with RDS/AF (alternative frequency search) Stay always well informed about the traffic situation on your route. Up to six radio stations can be saved.